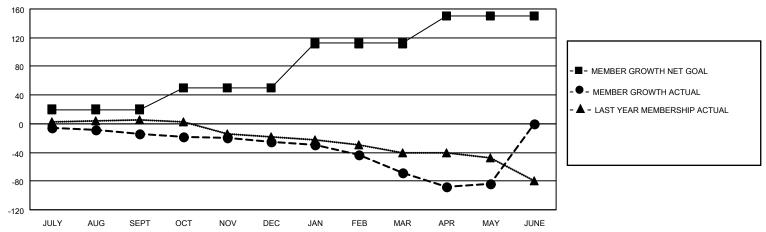

#### GOALS AND ACTUAL MEMBERS CUMULATIVE

| DROPPED CLUBS: 0           |     | 31 CLUBS OF 48 ADDED 1 OR MORE | GENDER DISTRIBUTION             |              |     |
|----------------------------|-----|--------------------------------|---------------------------------|--------------|-----|
|                            |     | NEW MEMBERS                    | MALE                            | 661 (66.30%) |     |
|                            |     |                                | FEMALE                          | 336 (33.70%) |     |
| DROPPED MEMBERS            |     |                                |                                 | , ,          |     |
| DECEASED                   | 12  | CLICK HERE FOR CUMULATIVE      | TOTAL FAMILY UNIT MEMBERS       |              | 204 |
| CLUB CANCELLED 0 OTHER 138 |     | MEMBERSHIP DATA                |                                 |              |     |
|                            |     |                                | FAMILY MEMBERS PAYING HALF DUES |              | 103 |
| TOTAL                      | 150 |                                | DOLO                            |              |     |